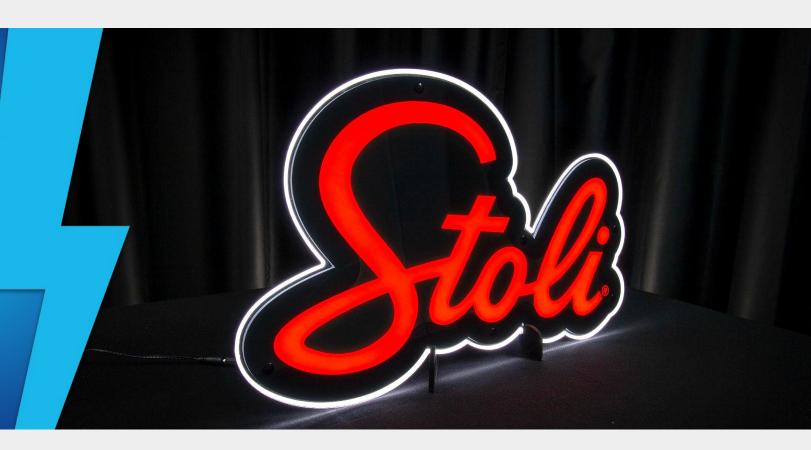

#### Product Highlights:

3D Injection Molded

Animated Sun

24V Eco-LED

Metal Framework

**Sign Type:**Air-Gap LED Krystal

Situation:

On-Premise

**Product Highlights:** 

Eco-Friendly LEDs

**Sign Type:**Air-Gap Krystal

Situation:

**Product Highlights:** Eco-Friendly LEDs

Multi-Layered Acrylic Body

Wall or Ceiling

Situation: