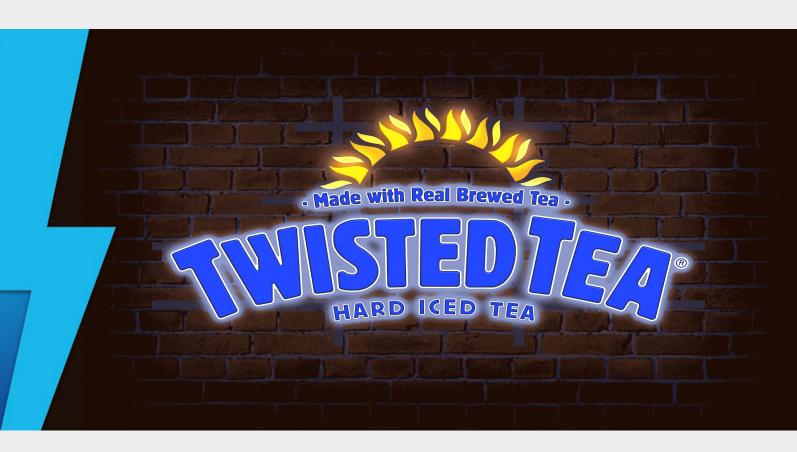

#### Product Highlights:

3D Injection Molded

Animated Sun

24V Eco-LED

Metal Framework

**Sign Type:**Air-Gap LED Krystal

Situation:

On-Premise