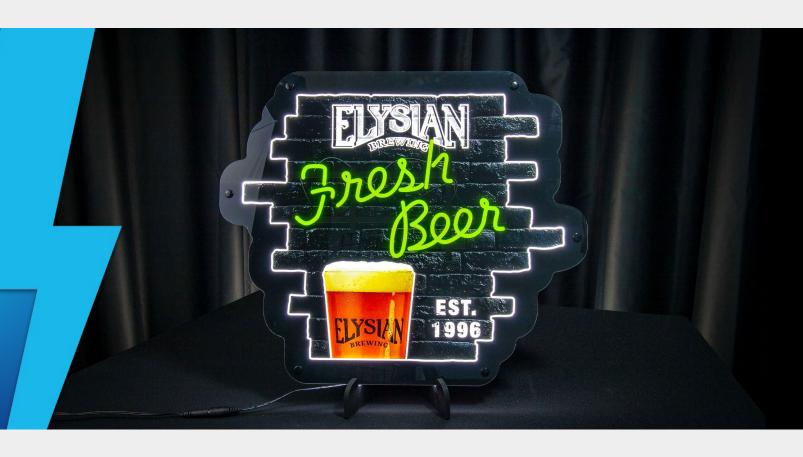

#### Situation:

On-Premise

#### **Product Highlights:**

Eco-Friendly LEDs

Custom Animatior circuit

Thin, Durable Acryl Body

Wall or Ceiling attachments

Animated LED Krystal