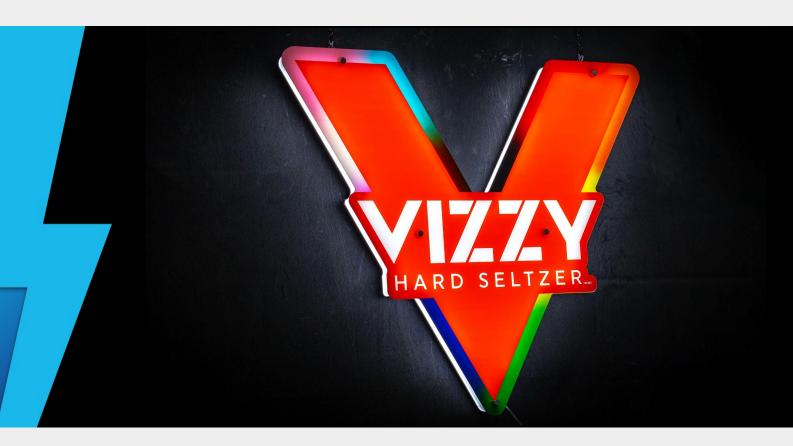

#### **Product Highlights:**

**Eco-Friendly LEDs** 

Custom Animation circuit

Thin, Durable Acrylic Body

Wall or Ceiling attachments

Sign Type: LED Air-Gap Krystal

**Situation:** 

**Product Highlights:** Eco-Friendly LEDs