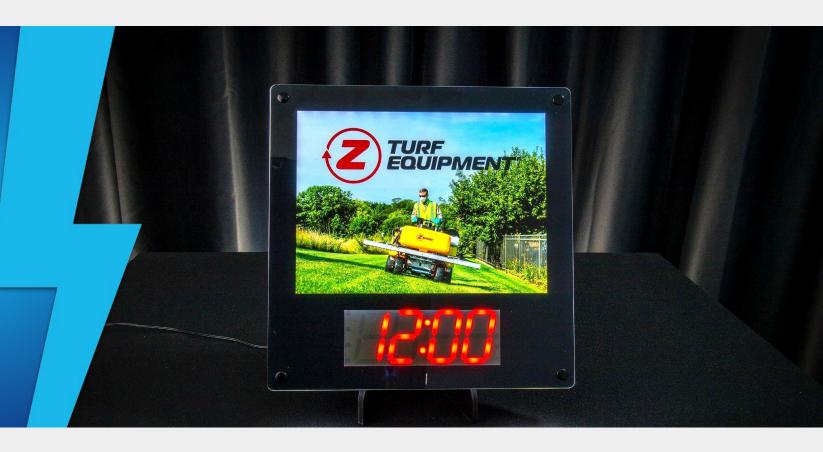

**Product Highlights:** Eco-Friendly LEDs

Digital Clock

Thin, Durable Acrylic Body

Wall or Ceiling attachments

FIREBOLT