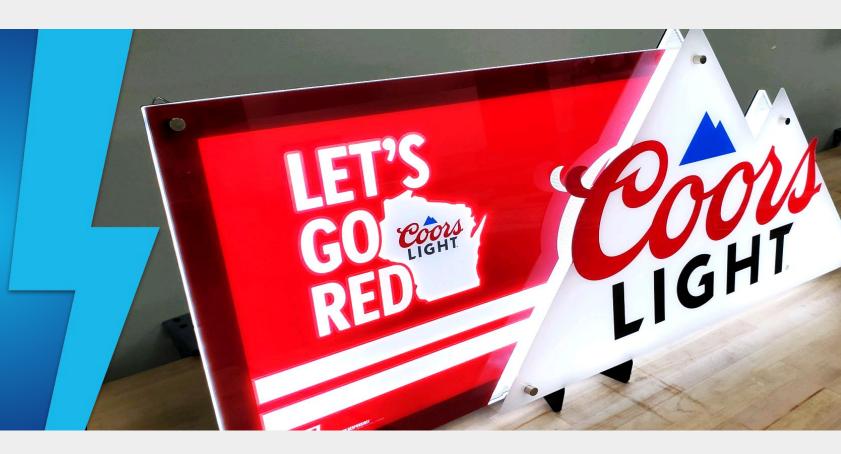

**Sign Type:**Dimensional LED

Situation:

**Product Highlights:** Multi-Layer Air-Gap

Situation:

**Product Highlights:** Eco friendly LEDs

Thin, Durable Acrylic Body

Wall or Ceiling Attachments

Situation: