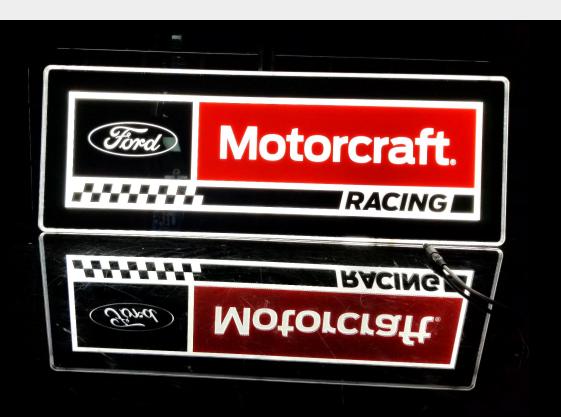

**Sign Type:**Dimensional LED

Situation:

**Product Highlights:** Multi-Layer Air-Gap

Situation:

**Product Highlights:** Eco friendly LEDs

Thin, Durable Acrylic Body

Wall or Ceiling Attachments

Situation:

**Product Highlights:** Eco-Friendly LEDs

**Situation:** 

On-Premise

**Product Highlights:**Eco-Friendly LEDs

Thin, Durable Acrylic Body

Wall or Ceilin attachments

Situation:

**Product Highlights:** Eco-Friendly LEDs