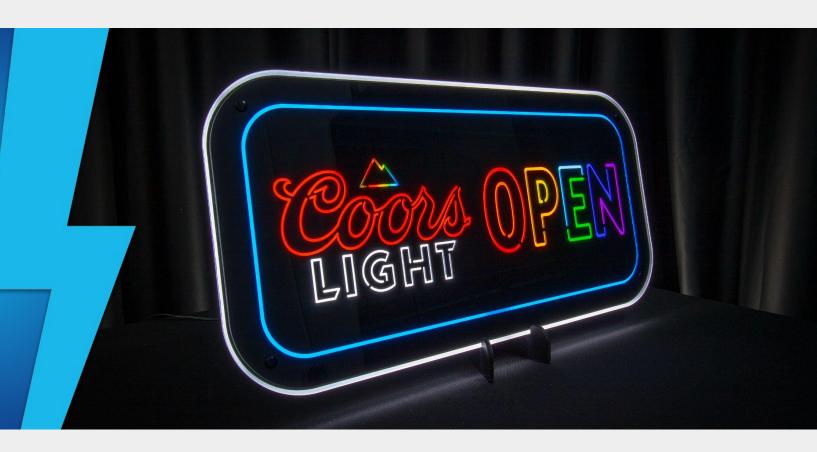

#### Situation:

On-Premise

#### **Product Highlights:**

Eco-Friendly LEDs

Custom Animatior circuit

Thin, Durable Acryl Body

Wall or Ceiling attachments

Animated LED Krystal