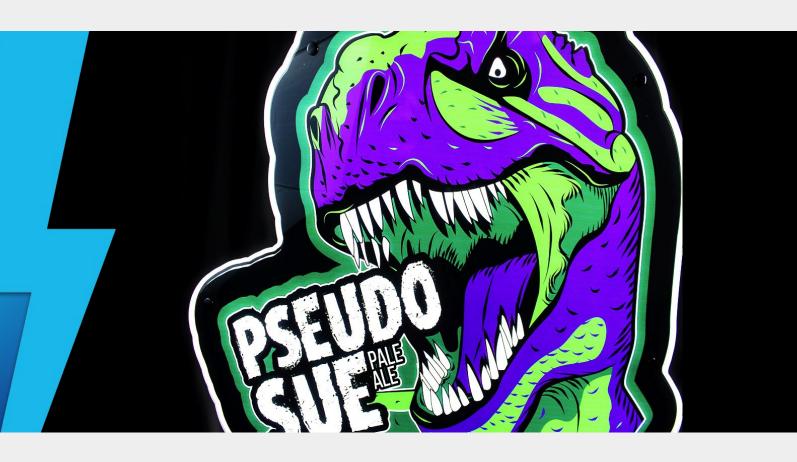

#### Situation:

**Product Highlights:** Injection Molded 3D

Rugged Steel
Powder Coated Base

Situation:

**Product Highlights:** Eco-Friendly, LED

**Sign Type:** Eco-Neon

Situation:

**Product Highlights:** 

3D Injection Molded Body

Animated LED Krystal